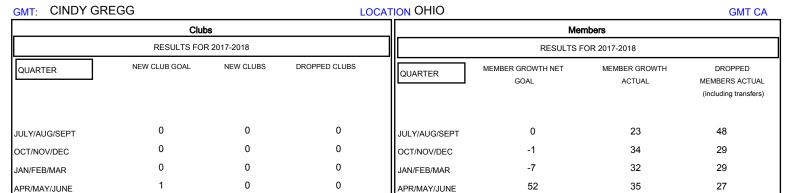

## 

| DROPPED CLUBS: 0  DROPPED MEMBERS |     | 35 CLUBS OF 61 ADDED 1 OR MORE NEW MEMBERS | GENDER DISTRIBUTION  MALE 1,107 (68.29%)  FEMALE 514 (31.71%)  Women Percentage Fiscal Year Goal: 31% |     |
|-----------------------------------|-----|--------------------------------------------|-------------------------------------------------------------------------------------------------------|-----|
| DECEASED                          | 28  | CLICK HERE FOR CUMULATIVE  MEMBERSHIP DATA | TOTAL FAMILY UNIT MEMBERS                                                                             | 274 |
| CLUB CANCELLED                    | 0   |                                            |                                                                                                       | 440 |
| OTHER                             | 105 |                                            | FAMILY MEMBERS PAYING HALF DUES                                                                       | 140 |
| TOTAL                             | 133 |                                            | 1                                                                                                     |     |