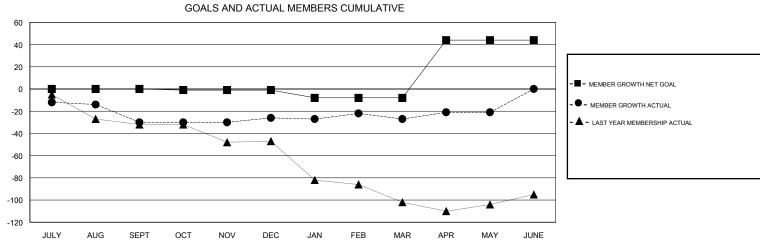

## MONTHLY MEMBERSHIP PROGRESS REPORT

## District 13 OH4

Results as of: 05/31/2018



## 



| DROPPED CLUBS: 0  DROPPED MEMBERS |     | 35 CLUBS OF 61 ADDED 1 OR MORE NEW MEMBERS | GENDER DISTRIBUTION  MALE 1,107 (68.29%)  FEMALE 514 (31.71%)  Women Percentage Fiscal Year Goal: 31% |     |
|-----------------------------------|-----|--------------------------------------------|-------------------------------------------------------------------------------------------------------|-----|
| DECEASED                          | 28  | CLICK HERE FOR CUMULATIVE  MEMBERSHIP DATA | TOTAL FAMILY UNIT MEMBERS                                                                             | 274 |
| CLUB CANCELLED                    | 0   |                                            |                                                                                                       | 440 |
|